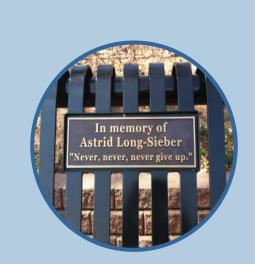

#### How do I donate a bench?

Your donation will provide an attractive steel bench, set in concrete, and adorned with a permanently inserted bronze plaque. Installation of the bench by Township Staff is included.

Two options to choose from: • \$4,300 - 2"x10" Bronze Plaque

• \$4,500 - 6"x14" Bronze Plaque

Wording of the dedication on the plaque will be recommended by you as well. The plaque can contain up to 4 lines, with 48-60 characters in each.