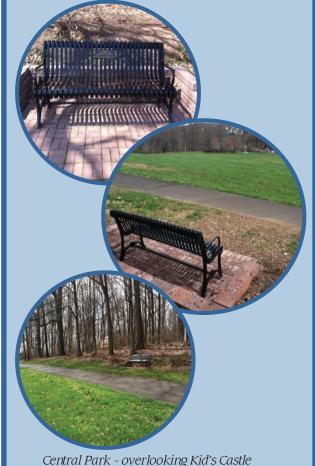

## Where will my bench be located?

Benches can be placed along the Bike/Hike Trail system or in one of the Township's parks.

There are many locations to choose from, but township staff will help you choose the perfect spot for your bench. Specific locations can be recommended.