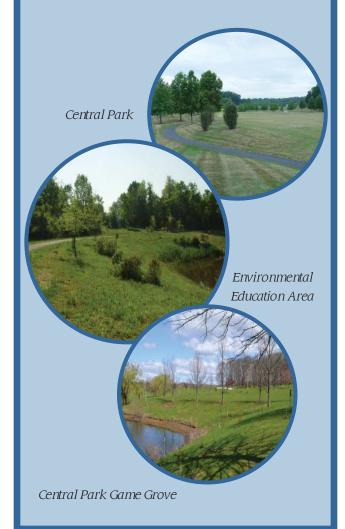

## Where will my bench be located?

Benches can be placed along the Bike/Hike Trail system or in one of the Township's parks.

There are many locations to choose from, but township staff will help you choose the perfect spot for your bench. Specific locations can be recommended.