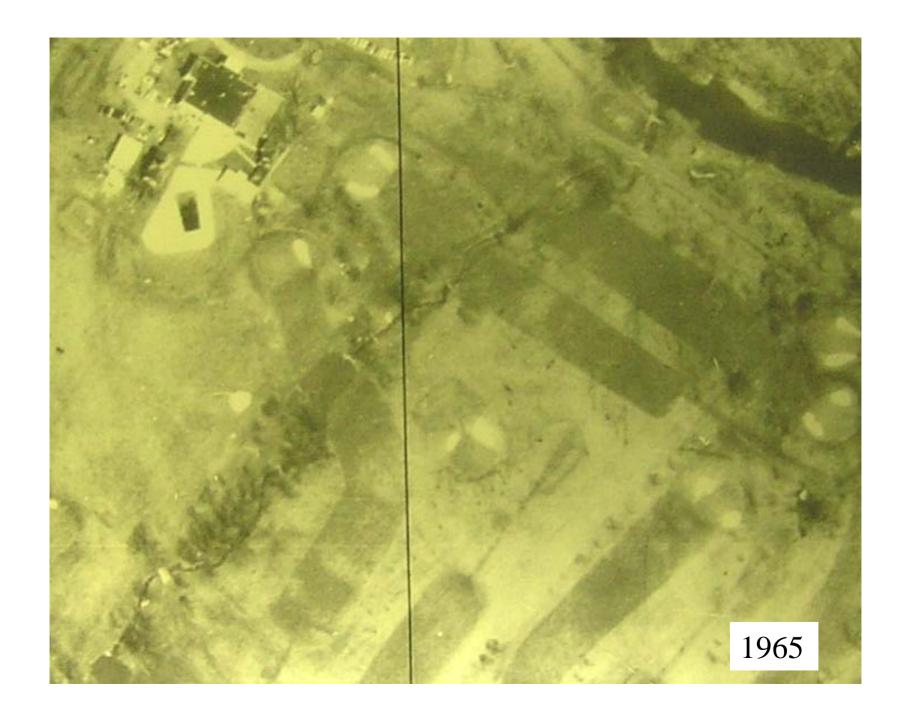

# **Discussion Topics And Sequence**

- 1. Historical overview of Area & UNT Stream Showing Changes Since 1965
- 2. Current Conditions of Watershed
- 3. Current Physical Characteristics of UNT Stream Between Kelly Road & Almshouse Road
- 4. Possible Solutions
- 5. Discussion, Questions & Answers