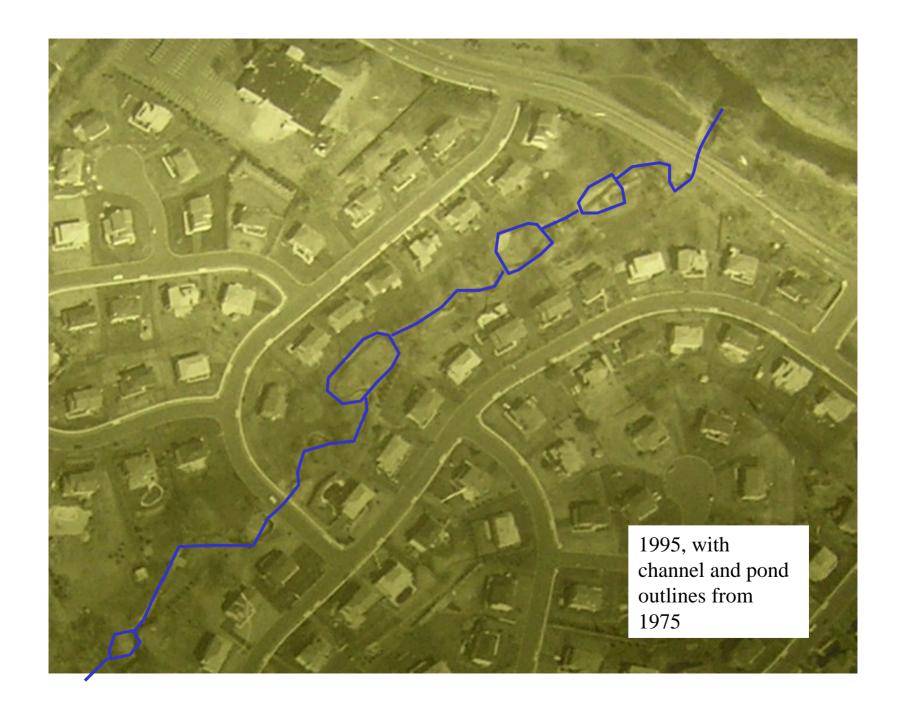

# **Discussion Topics And Sequence**

- 1. Historical overview of Area & UNT Stream Showing Changes Since 1965
- 2. Current Conditions of Watershed
- 3. Current Physical Characteristics of UNT Stream Between Kelly Road & Almshouse Road
- 4. Possible Solutions
- 5. Discussion, Questions & Answers