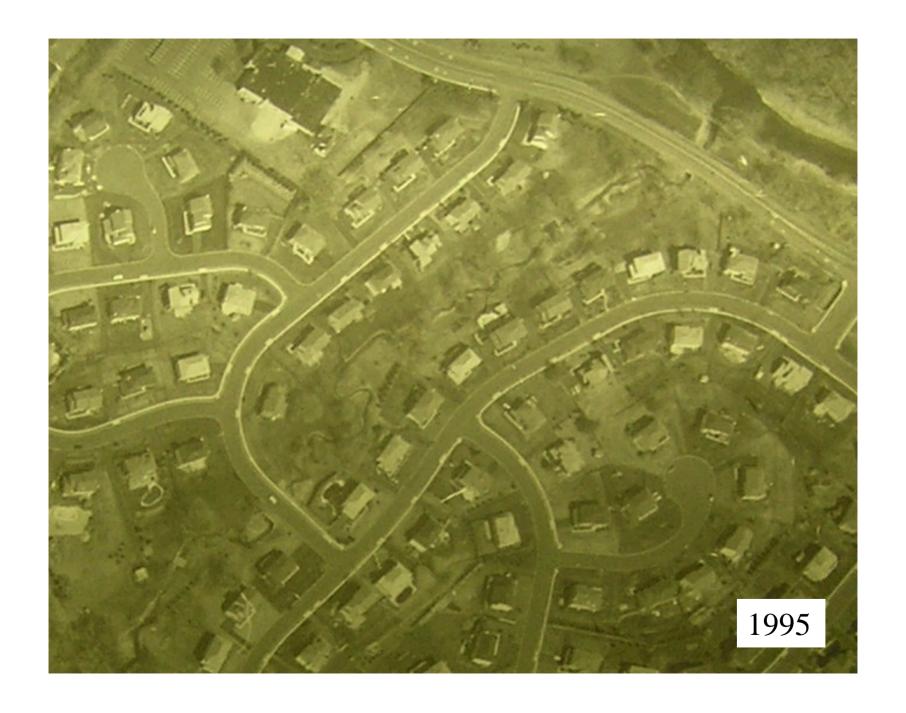

# **Discussion Topics And Sequence**

- 1. Historical overview of Area & UNT Stream Showing Changes Since 1965
- 2. Current Conditions of Watershed
- 3. Current Physical Characteristics of UNT Stream Between Kelly Road & Almshouse Road
- 4. Possible Solutions
- 5. Discussion, Questions & Answers