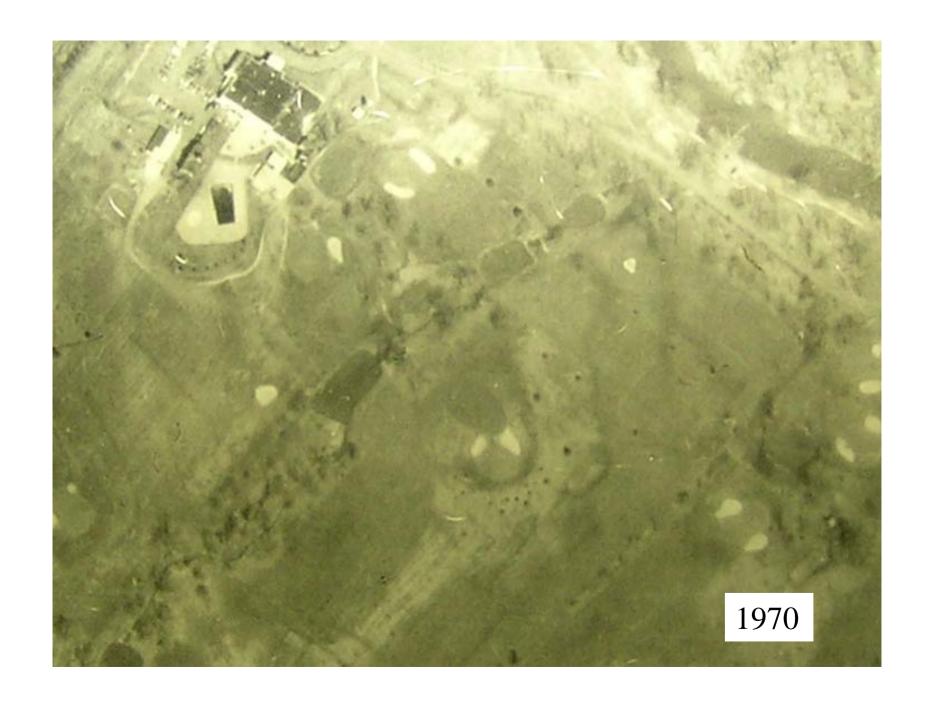

# **Discussion Topics And Sequence**

- 1. Historical overview of Area & UNT Stream Showing Changes Since 1965
- 2. Current Conditions of Watershed
- 3. Current Physical Characteristics of UNT Stream Between Kelly Road & Almshouse Road
- 4. Possible Solutions
- 5. Discussion, Questions & Answers