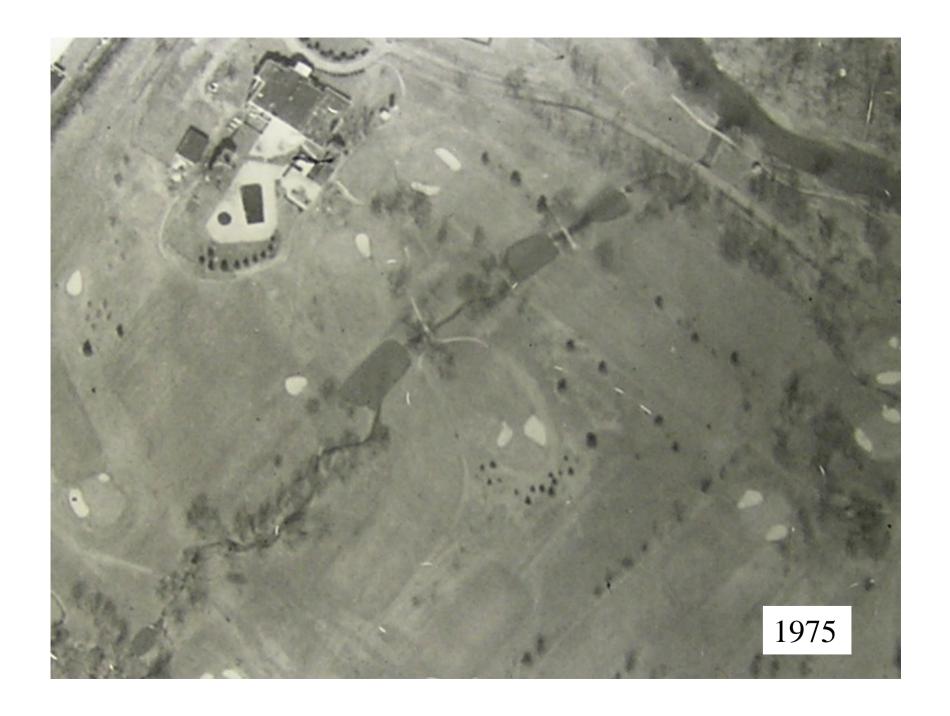

# **Discussion Topics And Sequence**

- 1. Historical overview of Area & UNT Stream Showing Changes Since 1965
- 2. Current Conditions of Watershed
- 3. Current Physical Characteristics of UNT Stream Between Kelly Road & Almshouse Road
- 4. Possible Solutions
- 5. Discussion, Questions & Answers