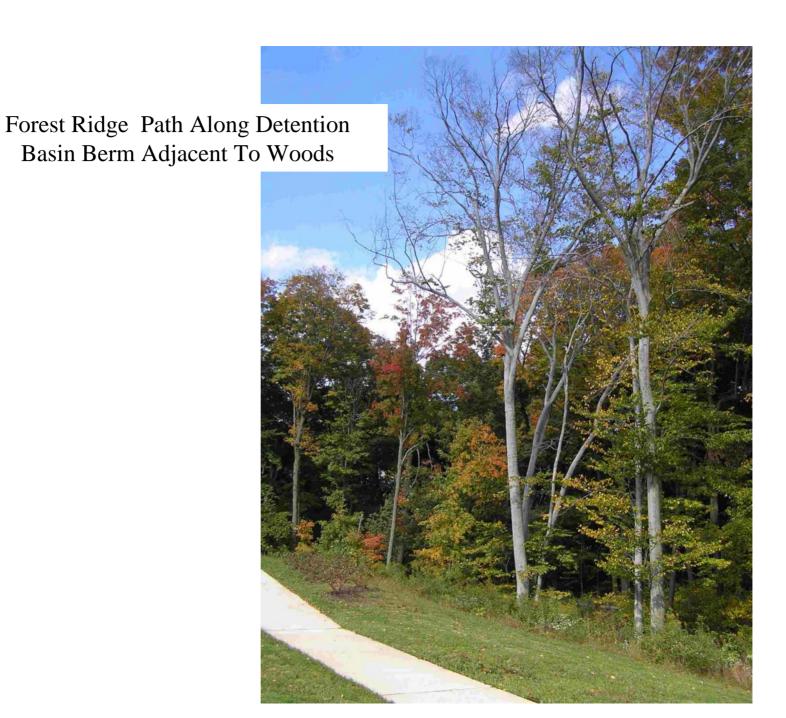

# Forest Ridge Detention Basin Outlet Structure

UNT Stream Beyond Detention Basin Berm Near Forest Ridge

UNT Stream Beyond Detention Basin Berm Near Forest Ridge