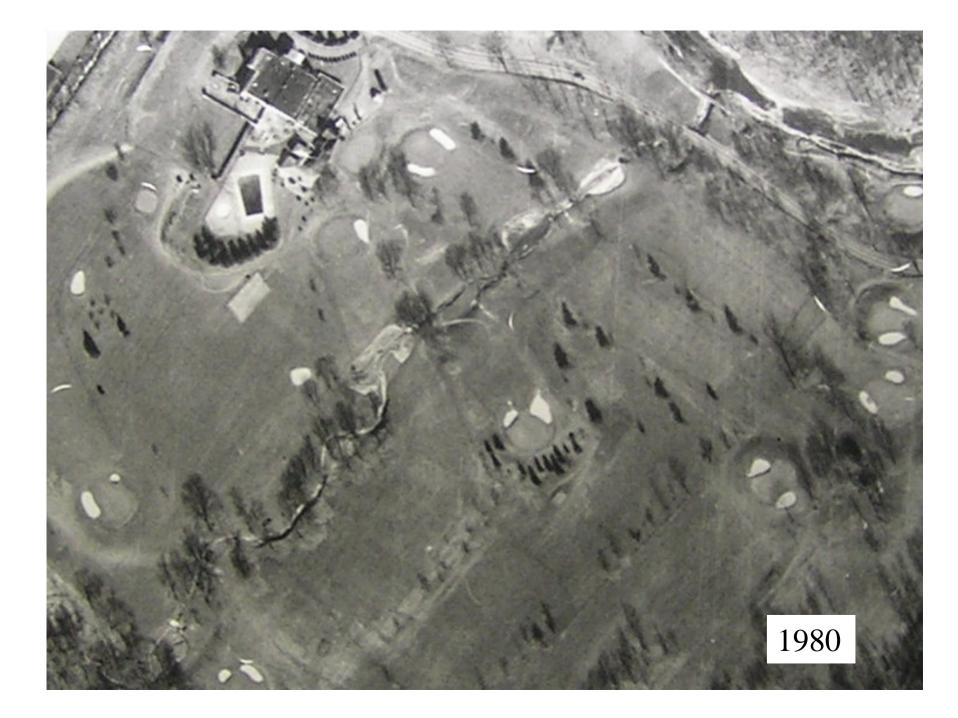

# **Discussion Topics And Sequence**

- 1. Historical overview of Area & UNT Stream Showing Changes Since 1965
- 2. Current Conditions of Watershed
- 3. Current Physical Characteristics of UNT Stream Between Kelly Road & Almshouse Road
- 4. Possible Solutions
- 5. Discussion, Questions & Answers