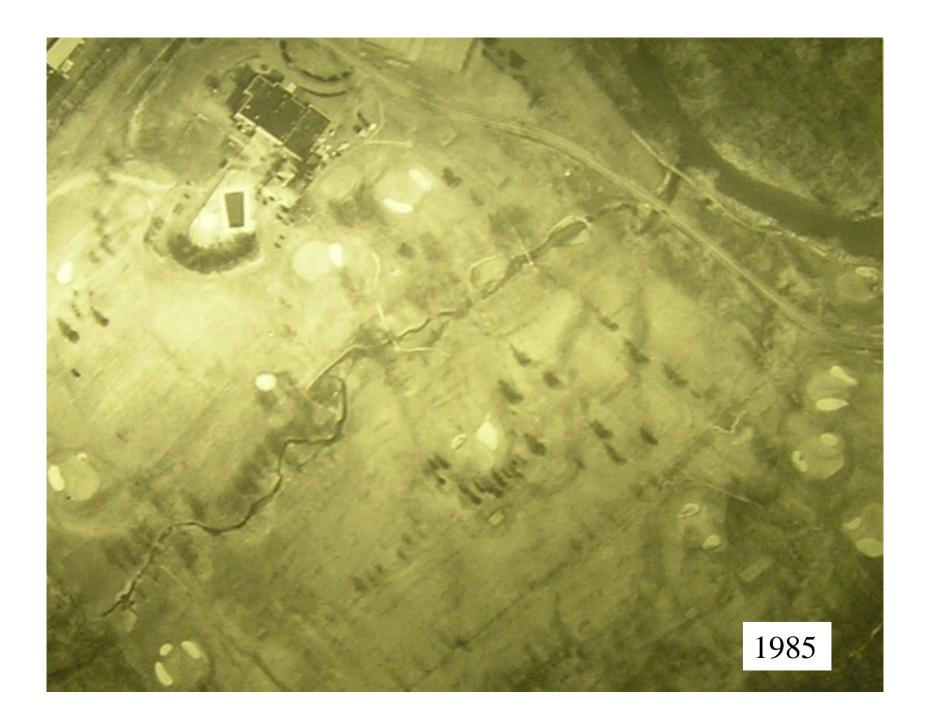

# **Discussion Topics And Sequence**

- 1. Historical overview of Area & UNT Stream Showing Changes Since 1965
- 2. Current Conditions of Watershed
- 3. Current Physical Characteristics of UNT Stream Between Kelly Road & Almshouse Road
- 4. Possible Solutions
- 5. Discussion, Questions & Answers