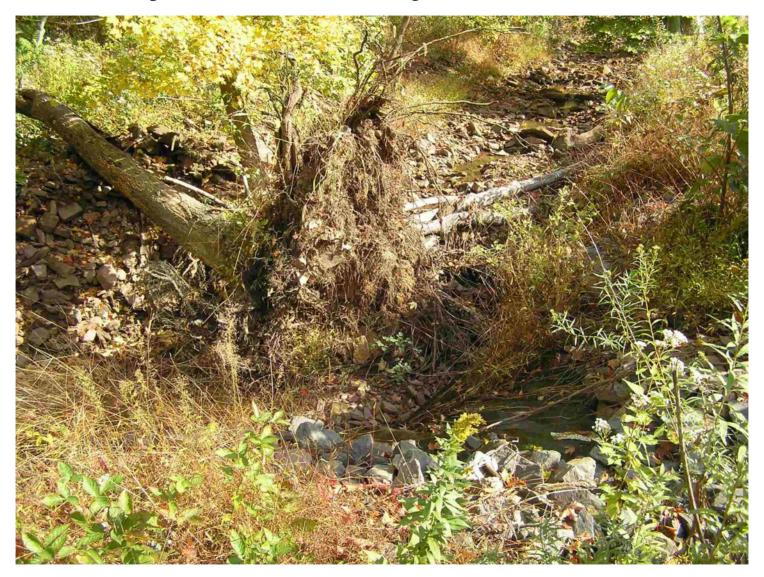

Kelly Road

Warrington Quarry

**Stuckert Road Subdivisions** 

- Deer Path
- •Forest Glen

Victorian Village, Warrington Greene

Forest Ridge

Warrington Ridge

# Other Stormwater Sources

Route 611 between Bristol Road & Almshouse Road Bristol Road

Other local Roads, Parking lots, Commercial/Retail locations etc.

#### Warrington Greene Detention Basin Outlet Structure



#### Warrington Greene Detention Basin Outlet Structure



# Forest Ridge Detention Basin Outlet Structure





UNT Stream Beyond Detention Basin Berm Near Forest Ridge



UNT Stream Beyond Detention Basin Berm Near Forest Ridge



#### UNT Just downstream of Forest Ridge



#### UNT Just downstream of Forest Ridge



# UNT Just downstream of Forest Ridge



#### Uprooted Tree At Forest Ridge Detention Basin Outlet





# Mature Hardwood Forest Area – Warrington Quarry Property