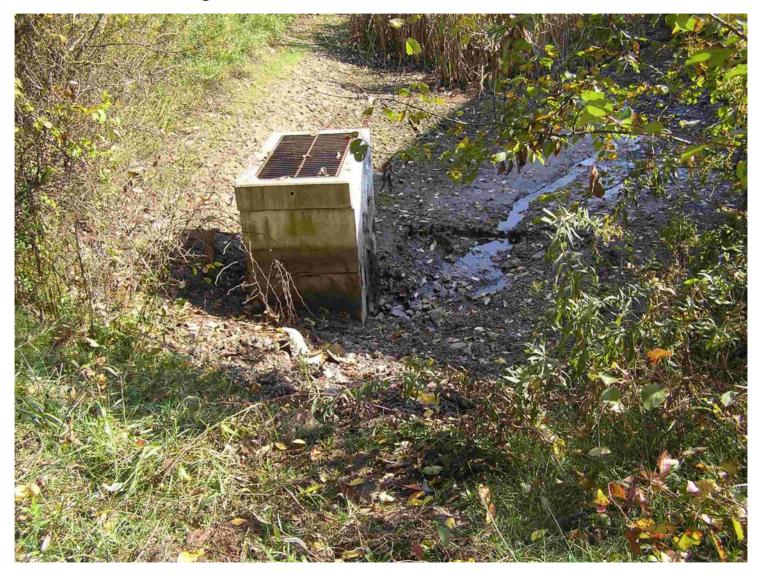

of Watershed
- 3. Current Physical Characteristics of UNT Stream Between Kelly Road & Almshouse Road
- 4. Possible Solutions
- 5. Discussion, Questions & Answers

















# Stormwater Sources in Watershed

Estates at Doylestown

•Streets, driveways, roof drains, yards

Doylestown Pointe, Holberts, Luigis

Neshaminy Manor, Commercial/Retail Complex along

Kelly Road

Warrington Quarry

**Stuckert Road Subdivisions** 

- Deer Path
- •Forest Glen

Victorian Village, Warrington Greene

Forest Ridge

Warrington Ridge

# Other Stormwater Sources

Route 611 between Bristol Road & Almshouse Road Bristol Road

Other local Roads, Parking lots, Commercial/Retail locations etc.

#### Warrington Greene Detention Basin Outlet Structure



#### Warrington Greene Detention Basin Outlet Structure



# Forest Ridge Detention Basin Outlet Structure





UNT Stream Beyond Detention Basin Berm Near Forest Ridge



UNT Stream Beyond Detention Basin Berm Near Forest Ridge



#### UNT Just downstream of Forest Ridge



#### UNT Just downstream of Forest Ridge



# UNT Just downstream of Forest Ridge



#### Uprooted Tree At Forest Ridge Detention Basin Outlet





# Mature Hardwood Forest Area – Warrington Quarry Property