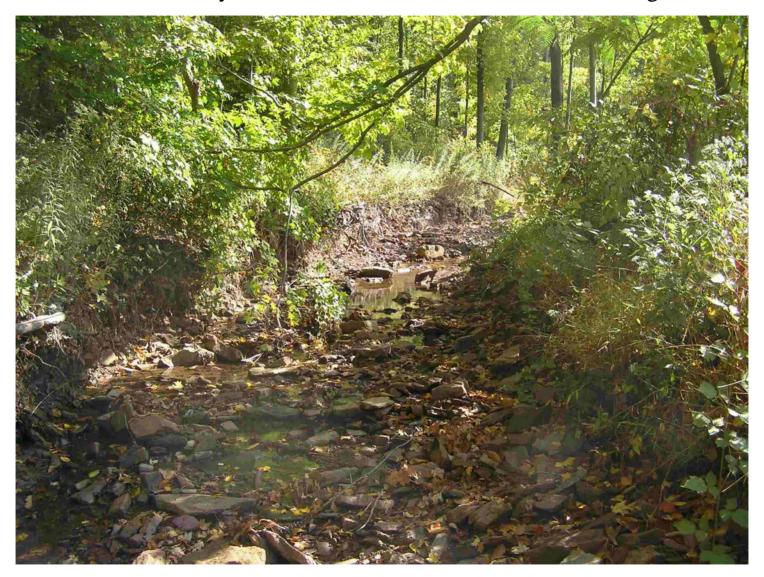

# Stormwater Sources in Watershed

Estates at Doylestown

•Streets, driveways, roof drains, yards

Doylestown Pointe, Holberts, Luigis

Neshaminy Manor, Commercial/Retail Complex along

Kelly Road

Warrington Quarry

**Stuckert Road Subdivisions** 

- Deer Path
- •Forest Glen

Victorian Village, Warrington Greene

Forest Ridge

Warrington Ridge

# Other Stormwater Sources

Route 611 between Bristol Road & Almshouse Road Bristol Road

Other local Roads, Parking lots, Commercial/Retail locations etc.

#### Warrington Greene Detention Basin Outlet Structure



#### Warrington Greene Detention Basin Outlet Structure



# Forest Ridge Detention Basin Outlet Structure





UNT Stream Beyond Detention Basin Berm Near Forest Ridge



UNT Stream Beyond Detention Basin Berm Near Forest Ridge



#### UNT Just downstream of Forest Ridge



#### UNT Just downstream of Forest Ridge



# UNT Just downstream of Forest Ridge



#### Uprooted Tree At Forest Ridge Detention Basin Outlet





# Mature Hardwood Forest Area – Warrington Quarry Property