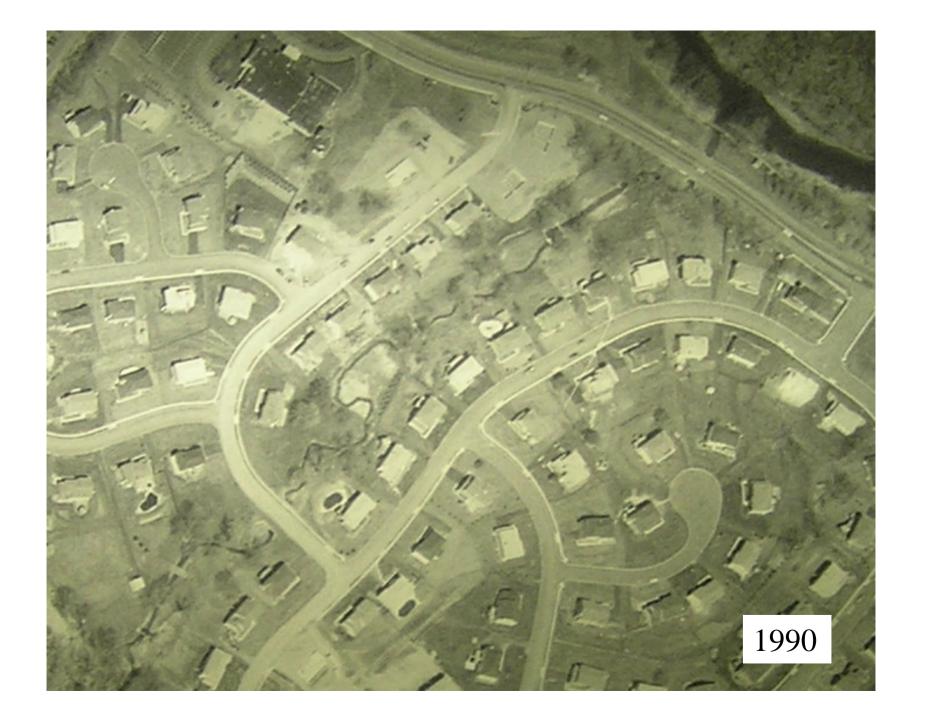

# **Discussion Topics And Sequence**

- 1. Historical overview of Area & UNT Stream Showing Changes Since 1965
- 2. Current Conditions of Watershed
- 3. Current Physical Characteristics of UNT Stream Between Kelly Road & Almshouse Road
- 4. Possible Solutions
- 5. Discussion, Questions & Answers