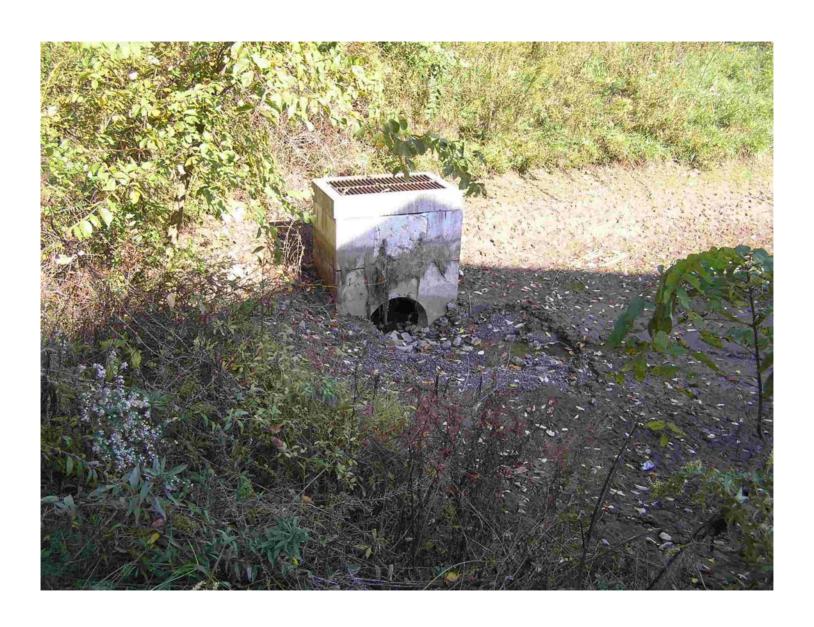

Stream Showing Changes Since 1965
- 2. Current Conditions of Watershed
- 3. Current Physical Characteristics of UNT Stream Between Kelly Road & Almshouse Road
- 4. Possible Solutions
- 5. Discussion, Questions & Answers

















# Stormwater Sources in Watershed

Estates at Doylestown

•Streets, driveways, roof drains, yards

Doylestown Pointe, Holberts, Luigis

Neshaminy Manor, Commercial/Retail Complex along

Kelly Road

Warrington Quarry

**Stuckert Road Subdivisions** 

- Deer Path
- •Forest Glen

Victorian Village, Warrington Greene

Forest Ridge

Warrington Ridge

# Other Stormwater Sources

Route 611 between Bristol Road & Almshouse Road Bristol Road

Other local Roads, Parking lots, Commercial/Retail locations etc.

#### Warrington Greene Detention Basin Outlet Structure



#### Warrington Greene Detention Basin Outlet Structure



# Forest Ridge Detention Basin Outlet Structure





UNT Stream Beyond Detention Basin Berm Near Forest Ridge



UNT Stream Beyond Detention Basin Berm Near Forest Ridge



#### UNT Just downstream of Forest Ridge



#### UNT Just downstream of Forest Ridge



# UNT Just downstream of Forest Ridge



#### Uprooted Tree At Forest Ridge Detention Basin Outlet





# Mature Hardwood Forest Area – Warrington Quarry Property